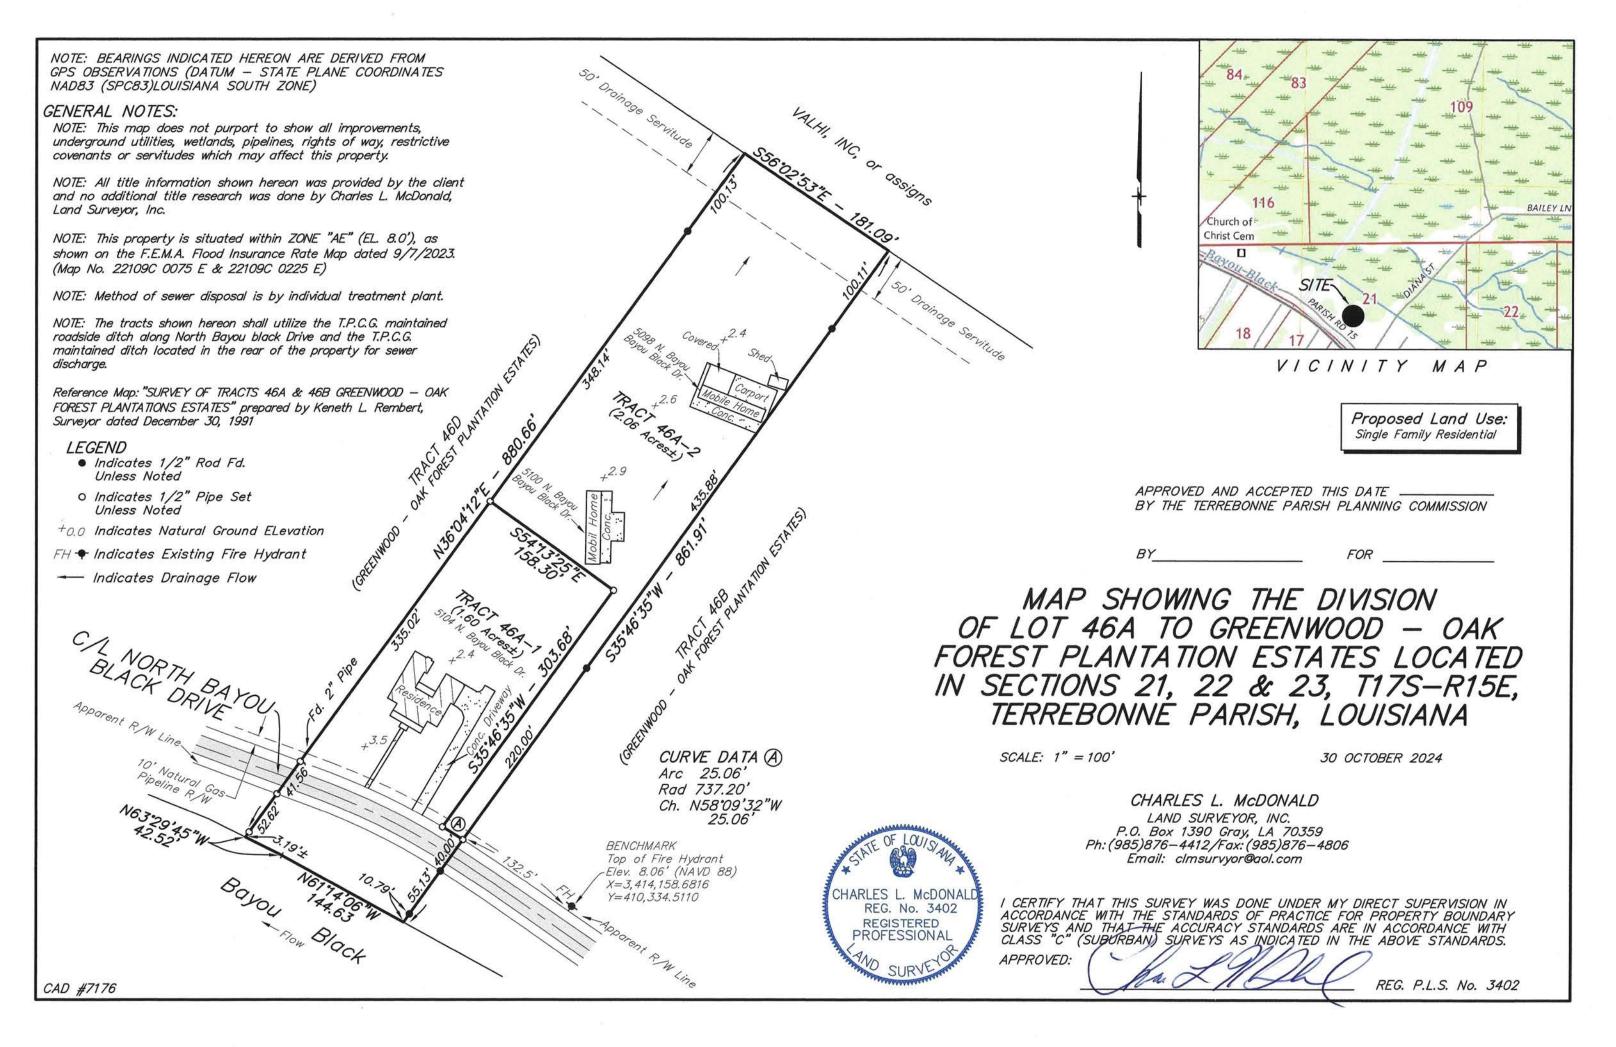

Surveyor: Charles L. McDonald Land Surveyor, Inc.

b) Public Hearing

c) Consider Approval of Said Application

4. a) Subdivision: <u>Tracts 46A-1 & 46A-2, Greenwood-Oak Forest Plantation Estates</u>

Approval Requested: <u>Process D, Minor Subdivision</u>

Location: <u>5104 North Bayou Black Drive, Terrebonne Parish, LA</u>

Government Districts: Council District 2 / Gibson Fire District

Developer: <u>Delores A. Holt</u>

Surveyor: <u>Charles L. McDonald Land Surveyor, Inc.</u>

b) Public Hearing

c) Consider Approval of Said Application

5. a) Subdivision: <u>Tract A, South Louisiana Electric Cooperative Association</u>

Approval Requested: Process C, Major Subdivision-Engineering
Location: 1495 Valhi Boulevard, Terrebonne Parish, LA
Government Districts: Council District 6 / Bayou Cane Fire District