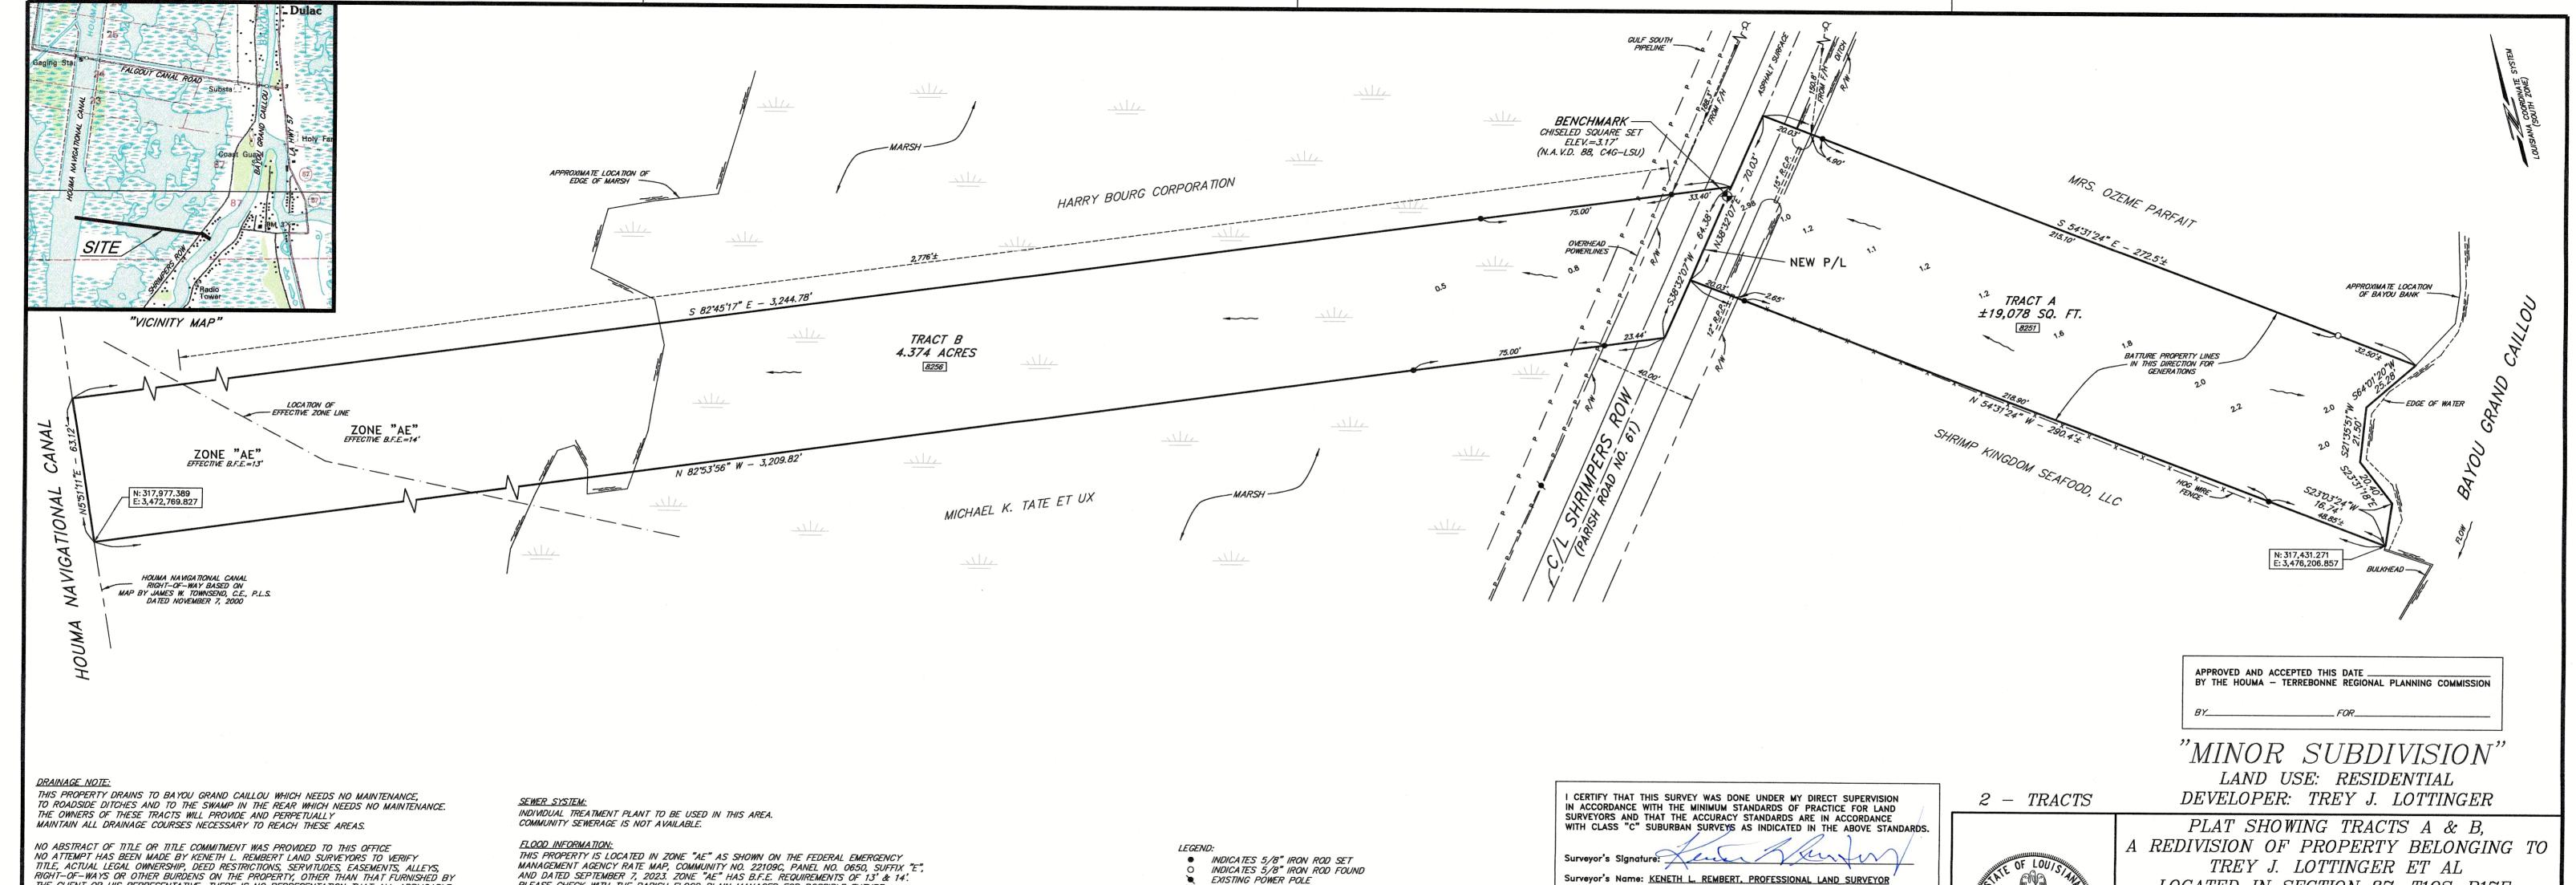

1. a) Subdivision: <u>Tracts A & B, Redivision of Property belonging to Trey J. Lottinger, et al</u>

Approval Requested: <u>Process D, Minor Subdivision</u>

Location: 8250 & 8251 Shrimpers Row, Terrebonne Parish, LA Government Districts: Council District 7 / Grand Caillou Fire District

Developer: <u>Trey J. Lottinger</u>

Surveyor: <u>Keneth L. Rembert Land Surveyors</u>

- b) Public Hearing
- c) Consider Approval of Said Application

2. a) Subdivision: <u>Tracts "A" & "B," A Redivision of Tract C-D-F-K-R-S-T-U-C belonging to</u>

## APPLICATION SUBDIVISION OF PROPERTY

| <u>APP</u> | ROVAL REQUESTED:              |                                                  |                                         |                                                                                                                    |
|------------|-------------------------------|--------------------------------------------------|-----------------------------------------|--------------------------------------------------------------------------------------------------------------------|
| A          | Raw Land                      |                                                  | B.                                      | Mobile Home Park                                                                                                   |
| _          | Re-Subdivision                |                                                  |                                         | Residential Building Park                                                                                          |
| C          | Major Subdivisio              | n                                                | \$ <del>1</del>                         | Conceptual/Preliminary                                                                                             |
|            | Concep                        | tual                                             |                                         | Engineering                                                                                                        |
|            | Prelimir                      | nary                                             |                                         | Final                                                                                                              |
|            | Engine                        | ering                                            | D. <i>X</i>                             | Minor Subdivision                                                                                                  |
|            | Final                         | <u></u>                                          |                                         |                                                                                                                    |
|            | description of the vari       | ance, demonstrate va<br>not nullify the intent a | alid hardship(a<br>and purpose o        | rate sheet of paper, provide a detailed s), and demonstrate why the issuance f the ordinance which may include the |
|            |                               |                                                  |                                         |                                                                                                                    |
| IHE        |                               |                                                  |                                         | SS OF THE APPLICATION:                                                                                             |
| 1          | Name of Subdivision:          | TRACTS "A" & "B", A I<br>LOTTINGER ET AL         | REDIVISION C                            | F PROPERTY BELONGING TO TREY J.                                                                                    |
| 2.         | Developer's Name & Ad         | dress: TREY J. LOTT                              | TINGER 122 LO                           | OTUS DR HOUMA, LA 70360                                                                                            |
|            | Owner's Name & Addres         |                                                  |                                         | ditional sheet if necessary                                                                                        |
| 3.         | Name of Surveyor, Engi        |                                                  | 0750                                    |                                                                                                                    |
| SITE       | INFORMATION:                  |                                                  | <u> </u>                                | WEBLIT, BOTT ETON                                                                                                  |
|            |                               | 'A A 0251 GIMII MIDA                             | DOW/                                    |                                                                                                                    |
| 4.<br>5    | Physical Address: 825         |                                                  |                                         |                                                                                                                    |
| 5.         | Location by Section, To       | : : : : : : : : : : : : : : : : : : :            | TION 87, T195                           | <i>5-R17E</i>                                                                                                      |
| 6.<br>-    | Purpose of Developmen         | t:                                               |                                         |                                                                                                                    |
| 7.         | Land Use:  X Single-Family    | Residential                                      | 8. Sewera                               | age Type: Community                                                                                                |
|            | Multi-Family R                |                                                  | $\overline{X}$                          | Individual Treatment                                                                                               |
|            | Commercial                    |                                                  |                                         | Package Plant                                                                                                      |
| ~          | Industrial                    | ×                                                | *************************************** | Other                                                                                                              |
| 9.         | Drainage:<br>Curb & Gutter    | že.                                              |                                         | d Unit Development: Y  N  M                                                                                        |
|            | Roadside Ope                  | n Ditches                                        |                                         | 10/14/24 SCALE: 1"=30'                                                                                             |
|            | Rear Lot Open                 | Ditches                                          | 12. Counci                              | District / Fire Tax Area:                                                                                          |
| 40         | X Other                       |                                                  |                                         | th 100 (10                                                                                                         |
| 13.        | Number of Lots: 2             |                                                  | 14. Filing F                            | ees: #1/3.22                                                                                                       |
| CER        | TIFICATION:                   |                                                  |                                         |                                                                                                                    |
| l, _       | KENETH L. REMBERT             | _ , certify this applicati                       | ion including the                       | attached date to be true and correct.                                                                              |
| KENI       | ETH L. REMBERT                |                                                  | True                                    | er Atunter /                                                                                                       |
| Print.     | Applicant or Agent            |                                                  | Signature of                            | Applicant or Agent                                                                                                 |
| 10/31      | 1/24                          |                                                  |                                         |                                                                                                                    |
| Date       | d                             | /-L-:- #                                         |                                         |                                                                                                                    |
|            |                               |                                                  |                                         | luded within the proposal and concurs with mplete, true and correct listing of all of the                          |
| owne       | rs of the entire land include | d within the proposal, the                       | nat each of the                         | listed owners concur with this Application,                                                                        |
| behal      |                               | specific authority by eac                        | ii iisled owner                         | to submit and sign this Application on their                                                                       |
| TREY       | J. LOTTINGER                  |                                                  |                                         |                                                                                                                    |
| Print      | Name of Signature             |                                                  | Signature                               |                                                                                                                    |
| 10/3       | 1/24                          |                                                  |                                         |                                                                                                                    |
| Date       |                               | PC24/_                                           | - 37                                    |                                                                                                                    |

LOCATED IN SECTION 87, T19S-R17E, TERREBONNE PARISH, LOUISIANA

Keneth L. Rembert, PLS — LAND SURVEYORS — 635 SCHOOL STREET, HOUMA, LOUISIANA 70360 (985) 879-2782 FAX - (985) 879-1641

KENETH L. REMBERT REG. No. 331

REGISTERED

PROFESSIONAL

DRAWN: B.M. CHK'D.: K.L.R.

SCALE: 1" = 30GRAPHIC SCALE

DATE: 14 OCT 24

ADDRESS: 8250 SHRIMPERS ROW CAD NAME: TREY-LOTTINGER-8250-SHRIMPERS-ROW\_24-312 SURVEY FILE: "UNION-83" FOLDER: UNION OIL COMPANY CRD: TREY LOTTINGER - 8250 SHRIMPERS ROW - DULAC