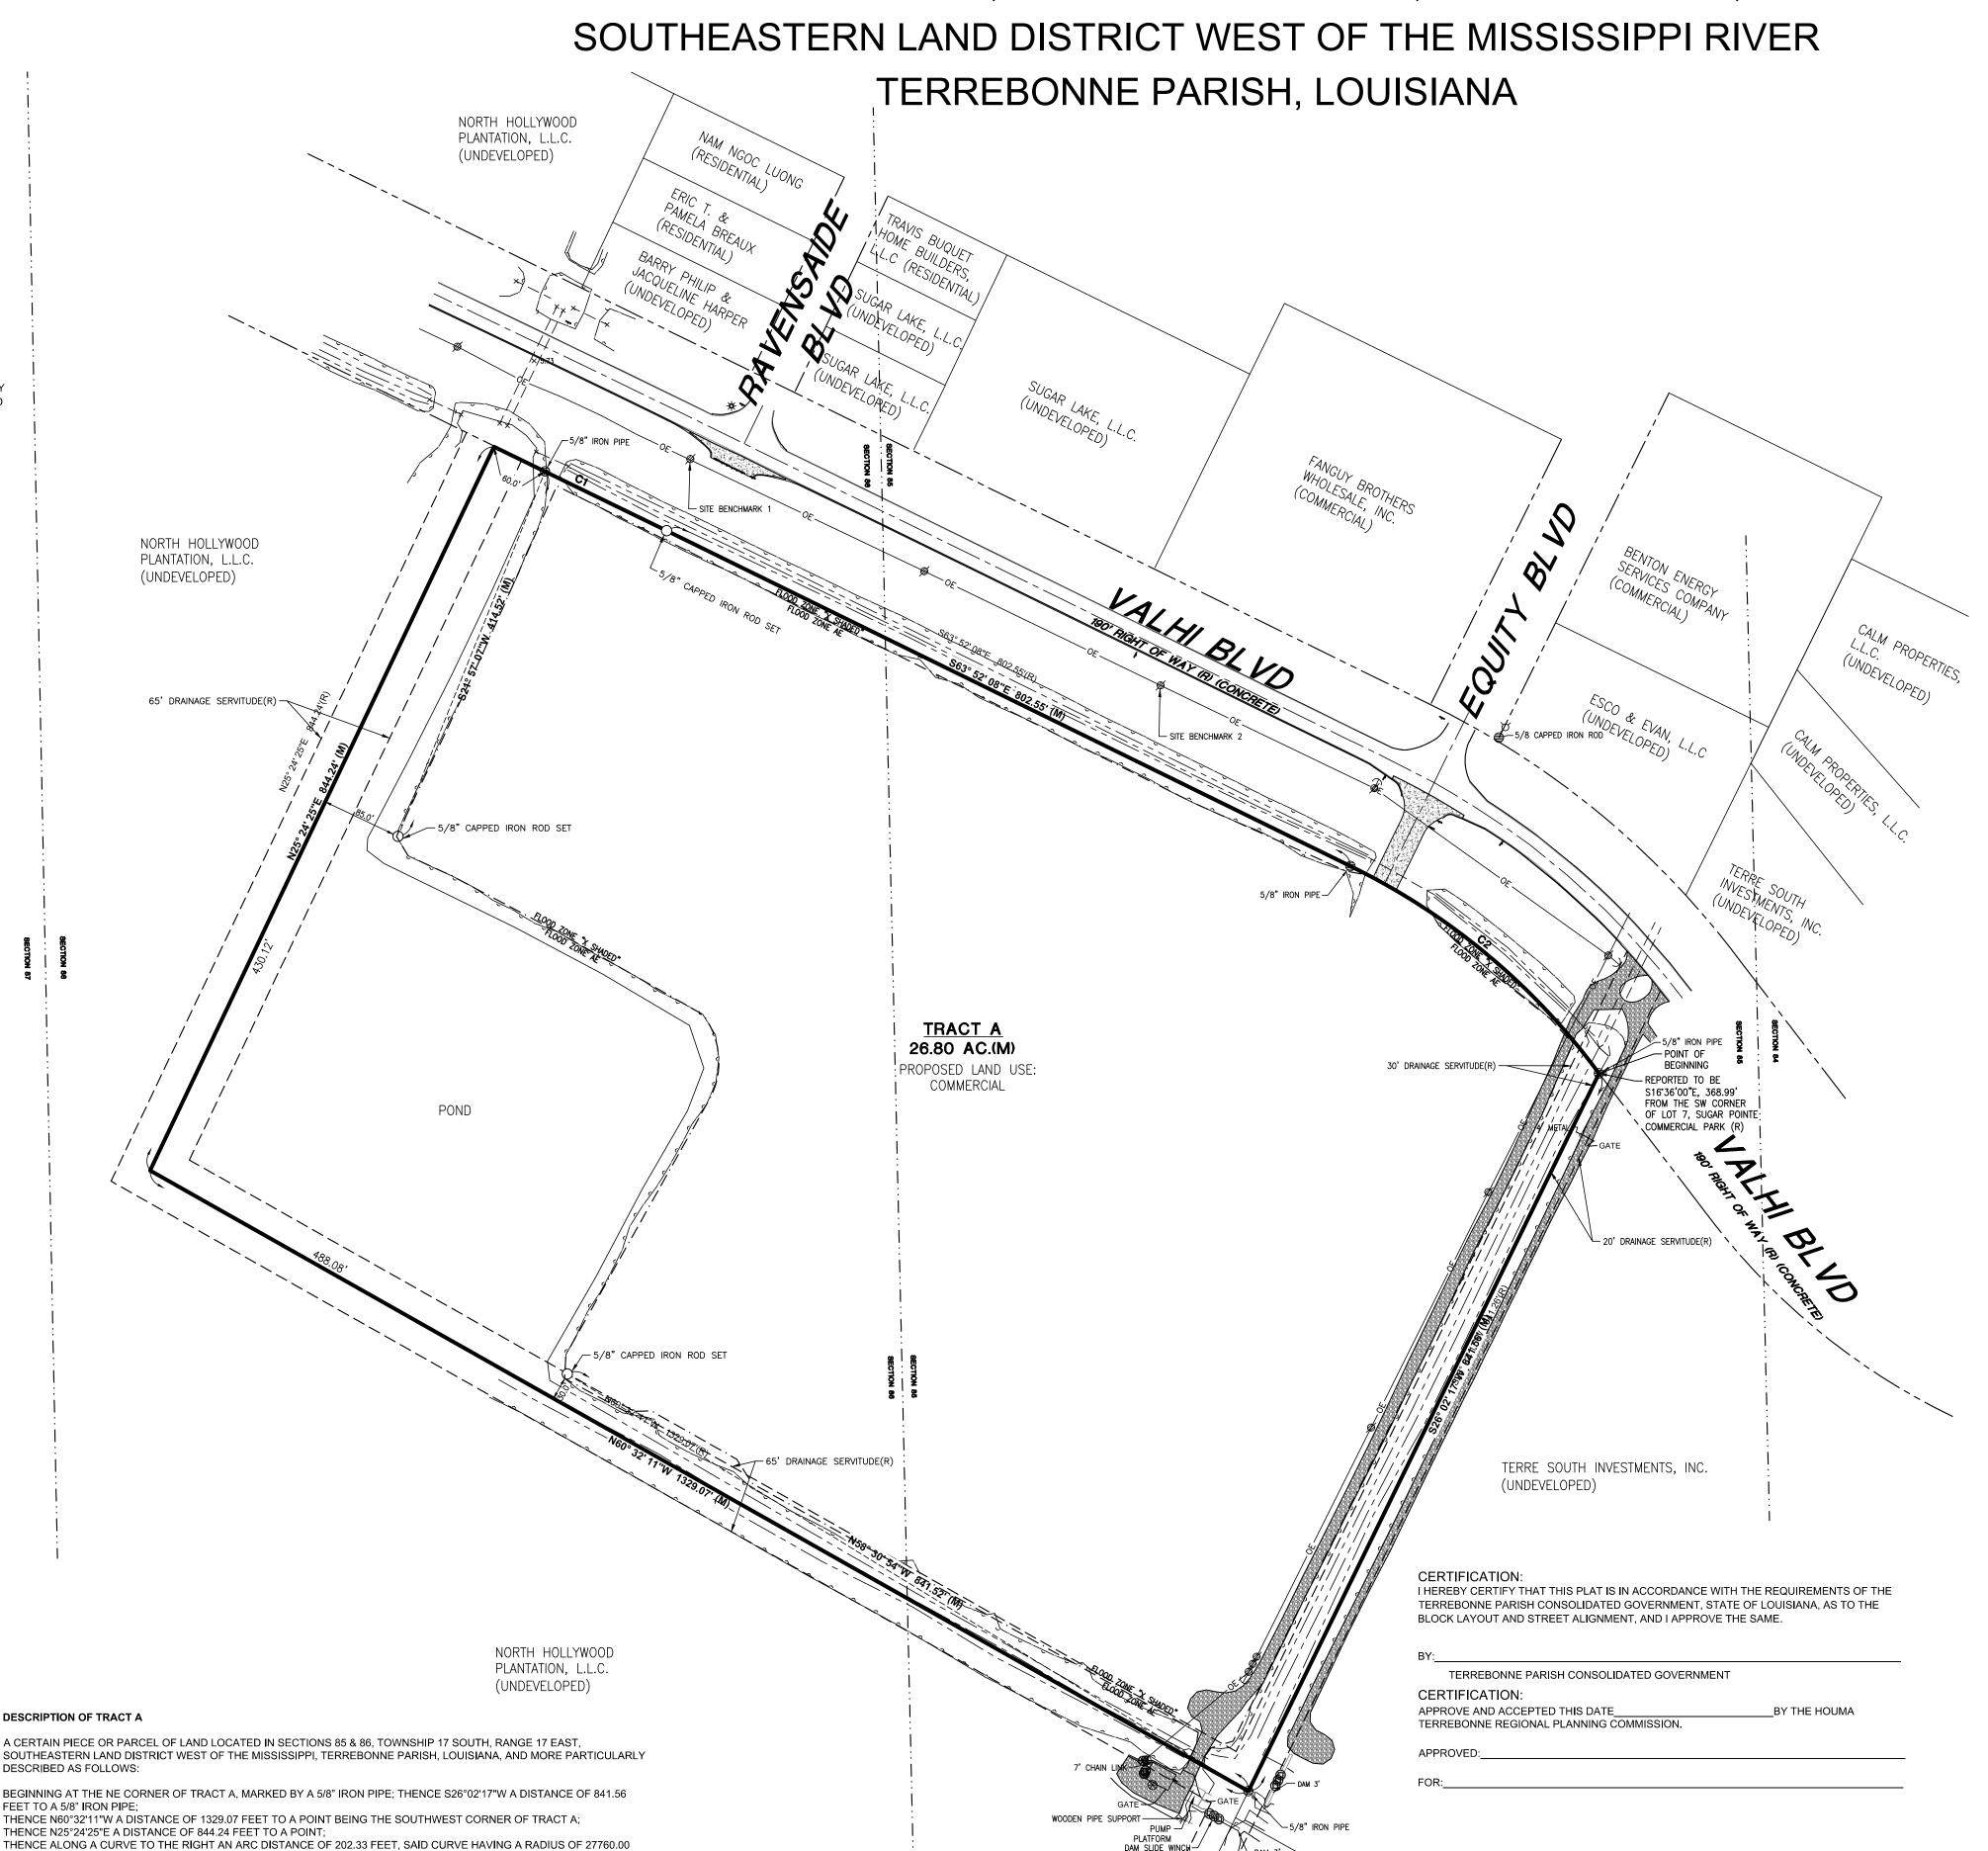

b) Public Hearing

c) Consider Approval of Said Application

5. a) Subdivision: <u>Tract A, South Louisiana Electric Cooperative Association</u>

Approval Requested: Process C, Major Subdivision-Engineering
Location: 1495 Valhi Boulevard, Terrebonne Parish, LA
Government Districts: Council District 6 / Bayou Cane Fire District

Developer: <u>South Louisiana Electric Cooperative Association (SLECA)</u>

Surveyor: <u>Duplantis Design Group, PC</u>

b) Consider Approval of Said Application