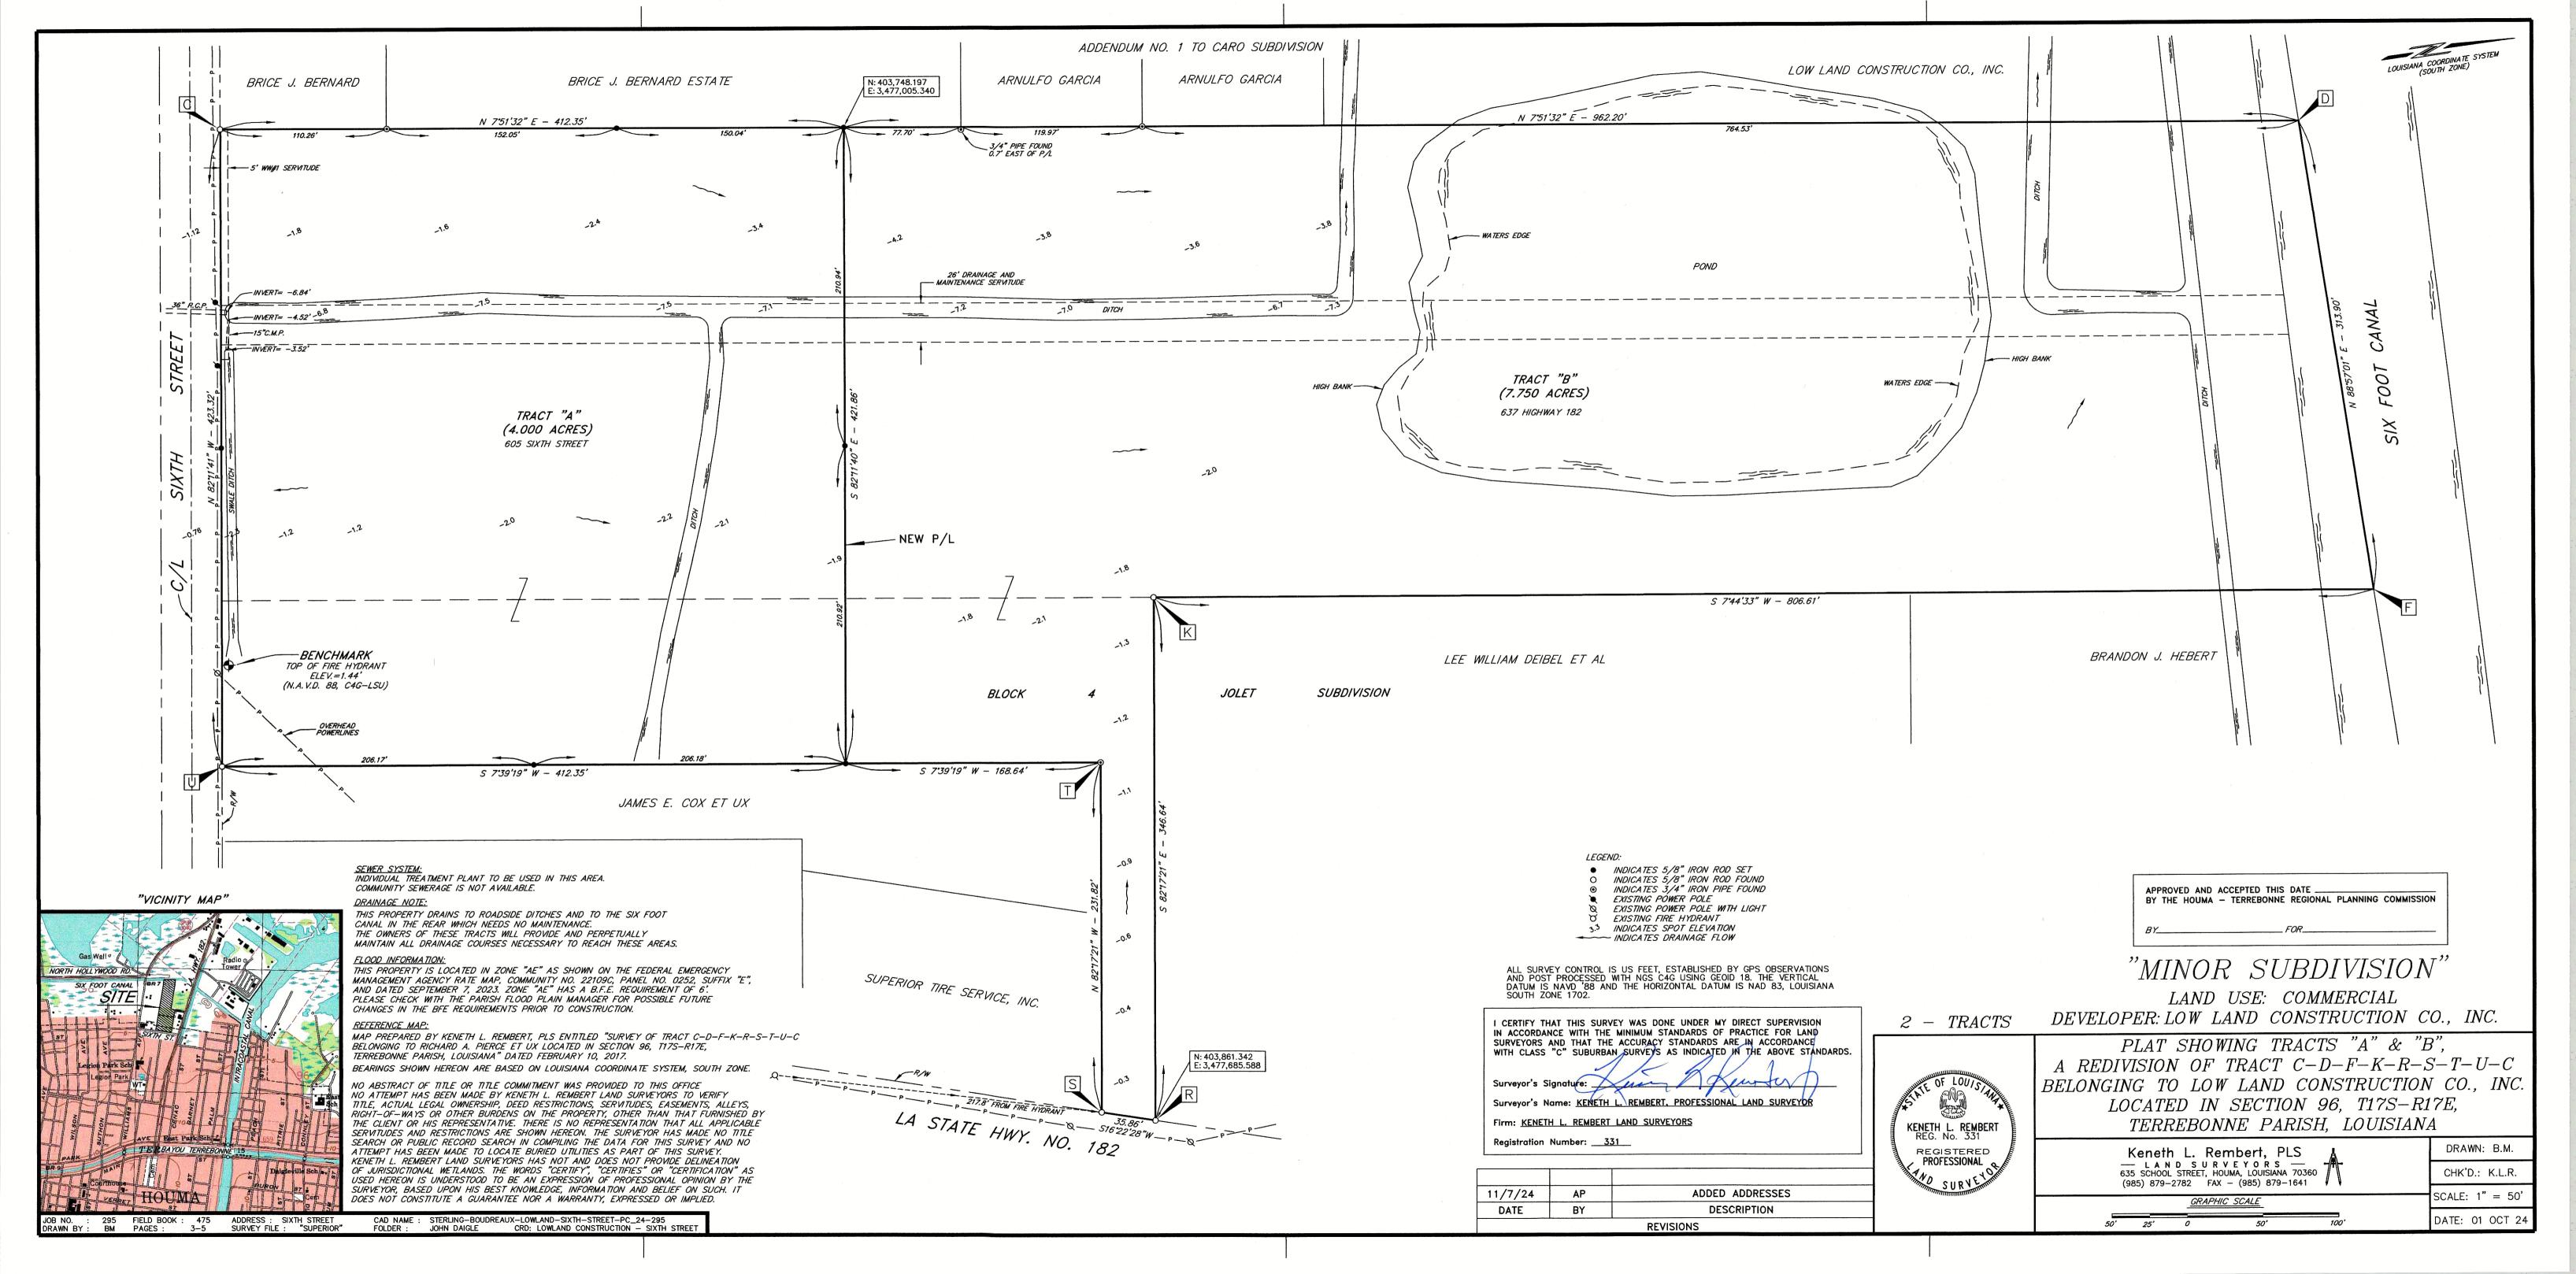

Low Land Construction Co., Inc.

Approval Requested: <u>Process D, Minor Subdivision</u>

Location: <u>603 Sixth Street, Terrebonne Parish, LA</u>

Government Districts: Council District 5 / City of Houma Fire District

Developer: <u>Low Land Construction Co., Inc.</u> Surveyor: <u>Keneth L. Rembert Land Surveyors</u>

b) Public Hearing

c) Consider Approval of Said Application

3. a) Subdivision: <u>Lots 1-A & 1-B, Division of Property, Victor Levron</u>

## APPLICATION SUBDIVISION OF PROPERTY

| APP               | ROVAL REQUESTED:                                                                                       |                                                                         |                |                         |                         |                                                                                                                                                     |
|-------------------|--------------------------------------------------------------------------------------------------------|-------------------------------------------------------------------------|----------------|-------------------------|-------------------------|-----------------------------------------------------------------------------------------------------------------------------------------------------|
| A                 | Raw Land                                                                                               |                                                                         | B.             |                         | Mobile                  | e Home Park                                                                                                                                         |
| -                 | Re-Subdivision                                                                                         |                                                                         |                |                         | Resid                   | ential Building Park                                                                                                                                |
| C                 | Major Subdivision                                                                                      |                                                                         |                | 257                     | -                       | Conceptual/Preliminary                                                                                                                              |
|                   | Conceptual                                                                                             |                                                                         |                |                         |                         | Engineering                                                                                                                                         |
|                   | Preliminary                                                                                            |                                                                         |                |                         |                         | Final                                                                                                                                               |
|                   | Engineering                                                                                            |                                                                         | ם              | X                       | Minor                   | Subdivision                                                                                                                                         |
|                   | Final                                                                                                  |                                                                         | ٠.             |                         | - 14111101              | Capalvision                                                                                                                                         |
|                   | description of the variance                                                                            | , demonstrate valid<br>nullify the intent and                           | d ha           | rdship(s<br>rpose of    | ), and                  | eet of paper, provide a detailed<br>demonstrate why the issuance<br>dinance which may include the                                                   |
| THE               | FOLLOWING MUST BE CON                                                                                  | IPLETE TO ENSU                                                          | RE             | PROCES                  | SS OF                   | THE APPLICATION:                                                                                                                                    |
|                   | TRAC                                                                                                   | CTS "A" & "B", A RE                                                     | DIV            | ISION O                 | F TRAC                  | T C-D-F-K-R-S-T-U-C                                                                                                                                 |
| 1.                | Name of Subdivision: <u>BELO</u>                                                                       |                                                                         |                |                         |                         |                                                                                                                                                     |
| 2.                | Developer's Name & Address                                                                             |                                                                         |                | RUCTIO.                 | N CO., I                | INC 206 INDUSTRIAL AVE C                                                                                                                            |
| -                 | *                                                                                                      | LOW LAND CONS                                                           | TRU            | CTION                   | CO., INC                | C 206 INDUSTRIAL AVE C                                                                                                                              |
|                   | Owner's Name & Address:                                                                                | HOUMA, LA 70363 All owners must be lis                                  |                | attach adı              | ditional s              | heet if necessary                                                                                                                                   |
| 3.                | Name of Surveyor, Engineer,                                                                            |                                                                         |                |                         |                         | U 35                                                                                                                                                |
|                   | EINFORMATION:                                                                                          | , of Architect. Alex                                                    | IVLI           | II L. ICE               | ndent,                  | SORVETOR                                                                                                                                            |
| ,                 | No.                                                                                                    |                                                                         |                |                         |                         |                                                                                                                                                     |
| 4.                | Physical Address: 603 SIXT                                                                             |                                                                         |                |                         |                         |                                                                                                                                                     |
| 5.                | Location by Section, Townsh                                                                            | ip, Range: <u>SECT</u>                                                  | ION            | 96, T17S                | -R17E                   |                                                                                                                                                     |
| 6.                | Purpose of Development:                                                                                | RECONFIGURE LO                                                          | TLI            | NES                     |                         |                                                                                                                                                     |
| 7.                | Land Use:                                                                                              |                                                                         | 8.             | Sewera                  |                         |                                                                                                                                                     |
|                   | Single-Family Resident Multi-Family Resident                                                           |                                                                         | 9              | X                       | Comn                    | dual Treatment                                                                                                                                      |
|                   | X Commercial                                                                                           | , idai                                                                  | 25             |                         | •                       | age Plant                                                                                                                                           |
|                   | Industrial                                                                                             |                                                                         | 6              |                         | Other                   |                                                                                                                                                     |
| 9.                | Drainage:                                                                                              |                                                                         |                |                         |                         | Development: Y \( \subseteq \ N \)                                                                                                                  |
|                   | Curb & Gutter                                                                                          |                                                                         | 11.            |                         |                         | e of Map:<br>SCALE: 1"=50'                                                                                                                          |
|                   | Roadside Open Dit                                                                                      |                                                                         | 12.            |                         |                         | t / Fire Tax Area:                                                                                                                                  |
|                   | Other                                                                                                  |                                                                         |                |                         |                         | DUMA bmb                                                                                                                                            |
| 13.               | Number of Lots: 2                                                                                      |                                                                         | 14.            | Filing F                | ees: _                  | \$182.84                                                                                                                                            |
| CEF               | RTIFICATION:                                                                                           |                                                                         |                |                         |                         |                                                                                                                                                     |
| ١, _              | KENETH L. REMBERT , c                                                                                  | ertify this application                                                 | n ind          | luding th               | e attach                | ned date to be true and correct.                                                                                                                    |
| KEλ               | IETH L. REMBERT                                                                                        |                                                                         |                | X                       | 5                       | Hom two                                                                                                                                             |
|                   | t Applicant or Agent                                                                                   | •                                                                       | Sig            | nature of               | Applica                 | int or Agent                                                                                                                                        |
| 10/1              | 5/24                                                                                                   |                                                                         |                |                         |                         |                                                                                                                                                     |
| Date              |                                                                                                        |                                                                         |                |                         |                         |                                                                                                                                                     |
| the nown and beha | Application or that he/she has sulers of the entire land included wit that he/she has been given speci | bmitted with this App<br>hin the proposal, tha<br>fic authority by each | olica<br>it ea | tion a cor<br>ch of the | mplete, to<br>listed or | thin the proposal and concurs with true and correct listing of all of the wners concur with this Application, it and sign this Application on their |
| by:               | t Name of Cignoture                                                                                    |                                                                         | X Ci           | nalure                  | 1                       |                                                                                                                                                     |
|                   | t Name of Signature                                                                                    |                                                                         | 510            | niamie                  |                         |                                                                                                                                                     |
| 10/1              | JI L T                                                                                                 | 20041 11                                                                | 2              | 20                      |                         | Ravisad 11/3/2021                                                                                                                                   |