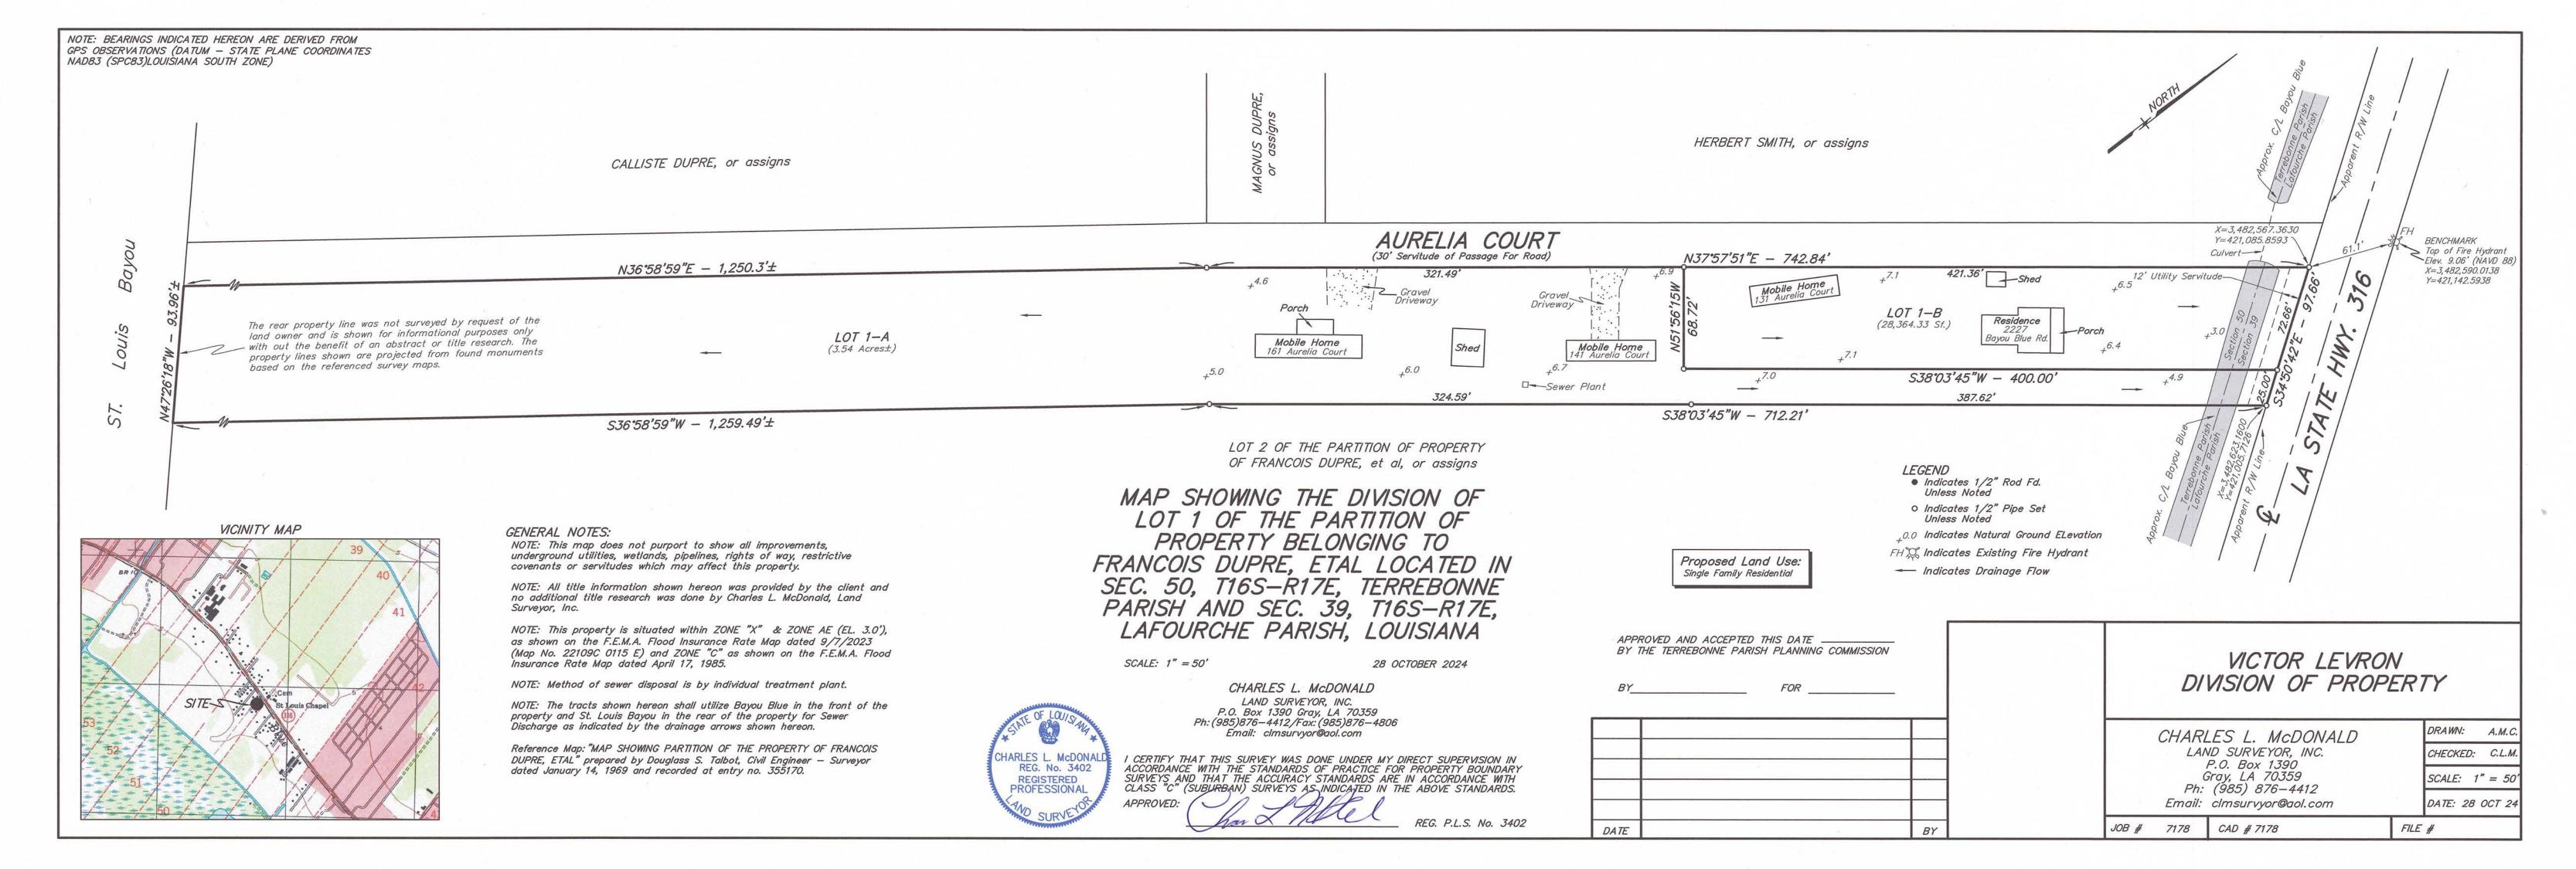

Approval Requested: <u>Process D, Minor Subdivision</u>

Location: <u>2227 Bayou Blue Road, Terrebonne Parish, LA</u>
Government Districts: <u>Council District 5 / Bayou Blue Fire District</u>

Developer: Victor & Vickie Levron

Surveyor: Charles L. McDonald Land Surveyor, Inc.

b) Public Hearing

c) Consider Approval of Said Application

4. a) Subdivision: <u>Tracts 46A-1 & 46A-2, Greenwood-Oak Forest Plantation Estates</u>

Approval Requested: <u>Process D, Minor Subdivision</u>